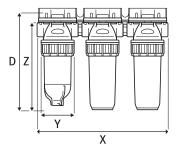

| Code       | Code IN/OUT threads |      | Z       | Х       | Υ       | D       |  |
|------------|---------------------|------|---------|---------|---------|---------|--|
| FTPS3P0530 | 3/4"                | 9" ¾ | 29.6 cm | 40.1 cm | 11.1 cm | 33.0 cm |  |