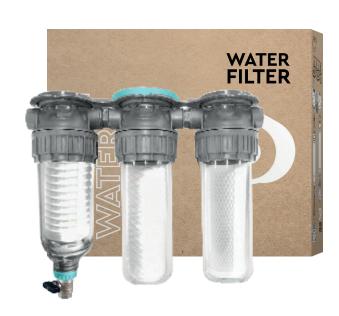

## **3P HOUSING FILTERS FOR RAIN WATER**

Designed for efficient filtration of rain water for domestic indoor use, such as:

- Toilet flushing
- · Indoor and outdoor watering
- · Floor and surface cleaning

## **KEY FEATURES**

- A set of cartridges for removing impurities, odors, organics and heavy metals
- Backwashable filter to preserve cartridge durability and efficiency
- Helps reduce potable water consumption by reusing rainwater for non-food purposes
- · Conservation of water resources and saving of drinking water