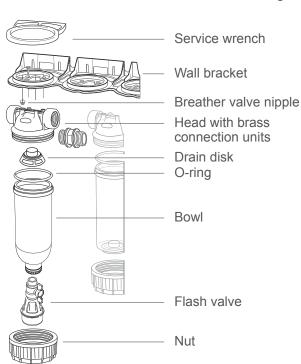

## **DATA SHEET**

| Head                    | PP with brass connection units                      |  |  |  |  |  |  |
|-------------------------|-----------------------------------------------------|--|--|--|--|--|--|
| Nut                     | Nut in PA                                           |  |  |  |  |  |  |
| Bowl                    | PET*                                                |  |  |  |  |  |  |
| O-ring                  | EPDM                                                |  |  |  |  |  |  |
| Max working pressure    | 8 bar                                               |  |  |  |  |  |  |
| Max working temperature | From 5°C (41°F) to 50°C (122°F)                     |  |  |  |  |  |  |
| Bracketing              | Horizontal                                          |  |  |  |  |  |  |
| Fastening               | Axle base fixing hole 40x32 mm hole for screws 3 mm |  |  |  |  |  |  |
| Connection              | Screw thread in inch                                |  |  |  |  |  |  |
| Package                 | Housing with filter cartridges                      |  |  |  |  |  |  |