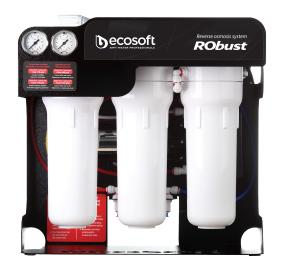

# ECOSOFT ROBUST 1000 REVERSE OSMOSIS FILTER

#### **KEY FEATURES:**

- Consistent high capacity up to 60 liters per hour
- Recovery rate 50% filter is economical and environmentally-friendly
- Direct flow RO system
- Designed for tankless operation
- Built-in pressure gauges indicating pre-filters and membrane conditions
- CE marked and confirmed to be safe in accordance with EC New Approach Directives

# COMPONENTS:

- RObust 1000 reverse osmosis filter
- Drinking water faucet
- Connection fittings pack
- · Service wrenches
- · User manual