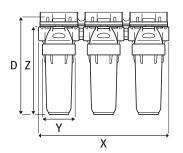

| Code       | IN/OUT<br>threads | Size               | z       | х       | Y       | D       |
|------------|-------------------|--------------------|---------|---------|---------|---------|
| FTPP2P0130 | 3/4"              | 9" <sup>3</sup> ⁄4 | 29.6 cm | 40.1 cm | 10.7 cm | 33.0 cm |
| FTPP3P0110 | 1"                | 9" <sup>3</sup> ⁄4 | 30.1 cm | 40.1 cm | 10.7 cm | 33.0 cm |