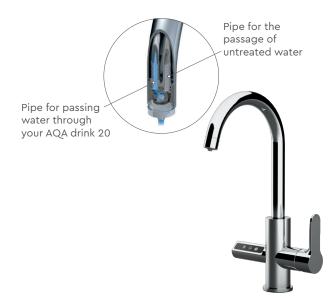

# 3-WAY FAUCET WITH KEYBOARD

This dedicated faucet is added to the existing faucet on your kitchen sink and allows water to be dispensed from your BWT AQA drink 20 U. An extra solution for fresh, sparkling or room temperature water if you do not want to replace your current tap.

Two separate tubes and an innovative spout ensure that tap water and water from your AQA drink 20 U do not mix.

| General information                                                 | 3-WAY         | 5-WAY           |
|---------------------------------------------------------------------|---------------|-----------------|
| Product code                                                        | 125592404     | 125592403       |
| Type of spout                                                       | С             |                 |
| Removable jet                                                       | _             |                 |
| Hole diameter for top installation, mm                              | 25            | 35              |
| Need for electrical connection                                      | No            |                 |
| Faucet dimensions (H x W x L), mm                                   | 407x 220 × 45 | 350 × 190 × 210 |
| Type of tap connection with AQA drink 20 U                          | 1/4" pipe     |                 |
| Type of tap connection to the tap water network with AQA drink 20 U | _             | 3/8" hose       |