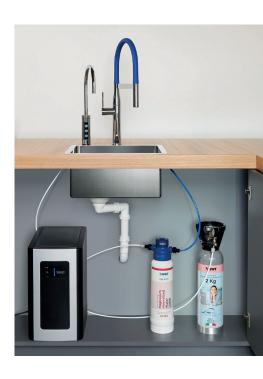

### AQA drink 20 U: THE SMART SOLUTION FOR SAVING SPACE AND ADDING PERSONALITY TO YOUR KITCHEN

AQA drink 20 U (under-sink version) requires a dispensing tap.

BWT offers you a choice of two different models:

• 3-way: to add to your tap

• 5-way: for a single tap