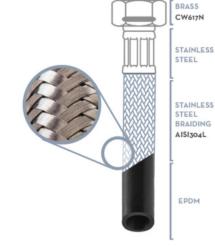

## Connection kit 1" x <sup>3</sup>/<sub>4</sub>"

- Connection hoses 1" x <sup>3</sup>/<sub>4</sub>", 0,8 m (2 pcs.)
- Overflow hose 16 mm, 2 m
- Drain hose 16 mm, 2 m
- Metal clamp (2 pcs.)
  Drain fitting <sup>3</sup>/<sub>4</sub>" x 16 mm

#### Connection kit 1" x 1"

- Connection hoses 1" x 1", 0,8 m (2 pcs.) •
- Overflow hose 16 mm, 2 m •
- Drain hose 16 mm, 2 m •
- .
- Metal clamp (2 pcs.) Drain fitting ¾" x 16 mm •

## **KEY FEATURES:**

- Connection hoses approved for drinking water
- Designed for softener with 3/4" and 1" connections
- Connection hoses comply with European EN 13618 standards
- Connection hoses tested for 10,000 cycles at 8 bar