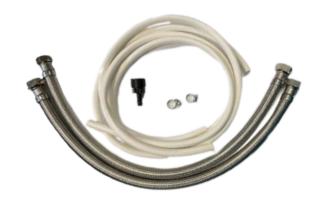

## Connection kit 1" x <sup>3</sup>/<sub>4</sub>"

- Connection hoses 1" x <sup>3</sup>/<sub>4</sub>", 0,8 m (2 pcs.)
- Overflow hose 16 mm, 2 m
- Drain hose 16 mm, 2 m
- Metal clamp (2 pcs.)
  Drain fitting <sup>3</sup>/<sub>4</sub>" x 16 mm

#### Connection kit 1" x 1"

- Connection hoses 1" x 1", 0,8 m (2 pcs.) •
- Overflow hose 16 mm, 2 m •
- Drain hose 16 mm, 2 m •
- .
- Metal clamp (2 pcs.) Drain fitting ¾" x 16 mm •