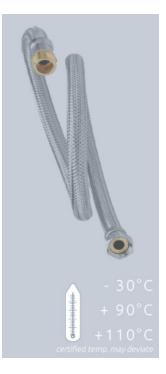

## **KEY FEATURES:**

- Connection hoses approved for drinking water
- Designed for softener with 3/4" and 1" connections
- Connection hoses comply with European EN 13618 standards
- Connection hoses tested for 10,000 cycles at 8 bar