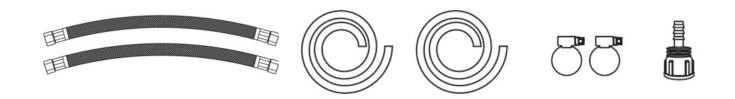

#### **COMPONENTS:**

## Connection kit 1" x <sup>3</sup>/<sub>4</sub>"

- Connection hoses 1" x <sup>3</sup>/<sub>4</sub>", 0,8 m (2 pcs.)
- Overflow hose 16 mm, 2 m
- Drain hose 16 mm, 2 m
- Metal clamp (2 pcs.)
  Drain fitting <sup>3</sup>/<sub>4</sub>" x 16 mm

#### Connection kit 1" x 1"

- Connection hoses 1" x 1", 0,8 m (2 pcs.) •
- Overflow hose 16 mm, 2 m •
- Drain hose 16 mm, 2 m •
- .
- Metal clamp (2 pcs.) Drain fitting ¾" x 16 mm •