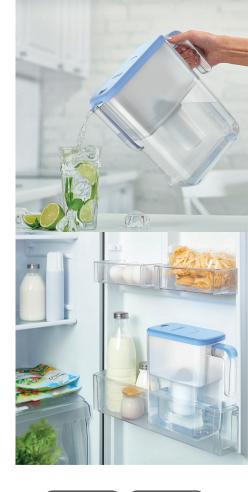

### **COMPACT DESIGN — FITS PERFECTLY IN FRIDGE:**

The compact size allows it to be conveniently placed in the kitchen and in the fridge door.