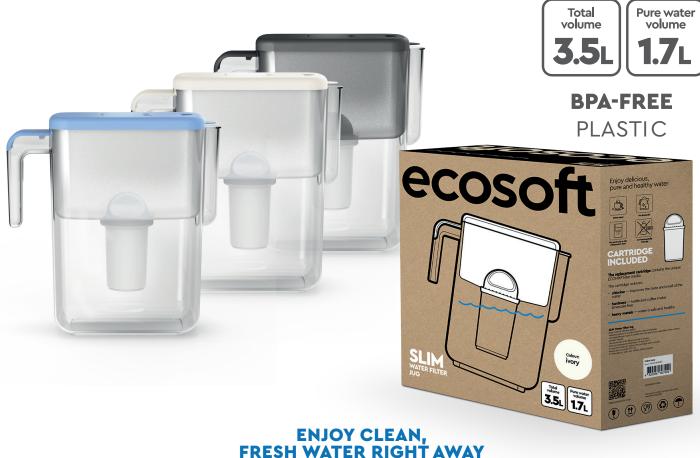

## ecosoft

# WATER FILTER JUG SLIM

#### REPLACEABLE FILTRATION CARTRIDGE INCLUDE

| Code               | Description                         | Units per<br>master box | Units box on pallet |
|--------------------|-------------------------------------|-------------------------|---------------------|
| FMVSLIMBINT        | Ecosoft Slim Blue water filter jug  |                         |                     |
| <b>FMVSLIMWINT</b> | Ecosoft Slim Ivory water filter jug | 6                       | 180                 |
| FMVSLIMBKINT       | Ecosoft Slim Grey water filter jug  |                         |                     |