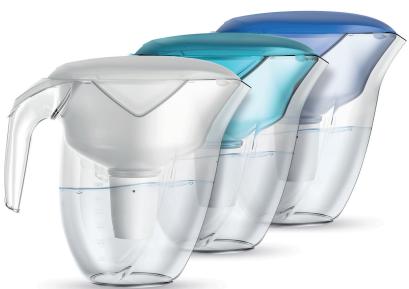

#### **CLASSIC PITCHER DESIGN:**

Perfect for purifying cold tap water while seamlessly fitting into the design of any kitchen.

### REPLACEABLE FILTRATION CARTRIDGE INCLUDE

Total volume 1.8L

Pure water volume

**BPA-FREE** PLASTIC

ENJOY CLEAN, FRESH WATER RIGHT AWAY

| Code         | Description                              | Units per<br>master box | Units box on pallet |
|--------------|------------------------------------------|-------------------------|---------------------|
| FMVNEMODBINT | Ecosoft Nemo Sapphire water filter jug   | 4                       | 120                 |
| FMVNEMOWINT  | Ecosoft Nemo Pearl water filter jug      |                         |                     |
| FMVNEMODGINT | Ecosoft Nemo Aqua Green water filter jug |                         |                     |