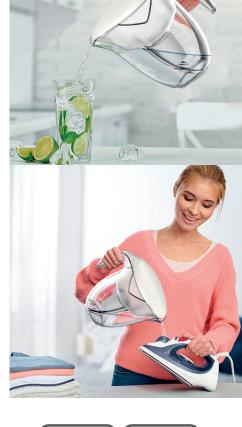

#### **CLASSIC PITCHER DESIGN:**

Perfect for purifying cold tap water while seamlessly fitting into the design of any kitchen.

# **COMPREHENSIVE WATER PURIFICATION:**

Reduce major contaminants including hardness, chlorine and heavy metals.

## **OPTIMAL VOLUME:**

1.8 litres of pure water is ideal for daily use.