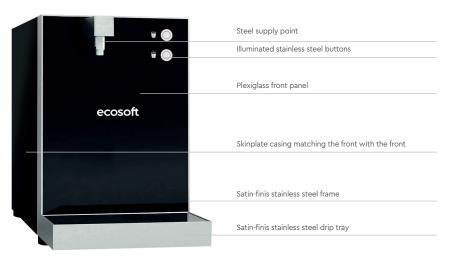

#### **DESIGN**

AQUABOX 45 CS water dispenser is characterised by a modern, compact and functional design. The glossy surfaces of the front part integrate perfectly with the satin-finish steel ones of the frame, diving the water dispenser an elegant and captivating design, easily adaptable to any environment: restaurant, office o waiting room. Thanks to their compact design, they are easy and versatile to place on the counter and are also available with a matching cabinet.

#### **TECHNICAL FEATURES**

Thanks to the water-chilling system with ice bank, the microchannel condenser and the technopolymer pump, AQUABOX 45 CS stands out thanks to its high performance and reliability, which allows fresh and sparkling water in large quantities, with low power consumption. The stainless still carbonator and the double cooling coil ensure high and continuous performance over time.

| Parameter                                   |                                     |
|---------------------------------------------|-------------------------------------|
| Item No. – (pre-set dosage)                 | AQUABOX45/CS                        |
| Item No. – cabinet                          | AQUABOX45CAB                        |
| Type of installation                        | Over counter                        |
| Cooling capacity, I/h                       | 45                                  |
| Number of people (approx.)                  | 50                                  |
| Water tank capacity, I                      | 6                                   |
| Cooling control                             | Thermostat -2 °C to +7 °C           |
| Recirculation pump/stirrer                  | Recirculation HC/2                  |
| Compressor power, W                         | 1/6                                 |
| Refrigerant                                 | R 290                               |
| Carbonator capacity, I                      | 0.6                                 |
| Power supply                                | 230 V - 50 / 60 HZ                  |
| Maximum power consumption, W                | 370                                 |
| Pump type                                   | 200 l / h technopolymer paddles     |
| Water pump motor, W                         | 120                                 |
| Ø water inlet pipe, Inches                  | 8                                   |
| Ø CO <sub>2</sub> inlet pipe, Inches        | 6                                   |
| Maximum CO <sub>2</sub> inlet pressure, bar | 4.5 max (recommended 3.3 bar)       |
| Water inlet pressure (min./max.), bar       | 1.5 min / 3.5 max                   |
| Dimensions WD (WxDxH), mm                   | 290 × 515 × 4 40                    |
| Dispensing area (H), mm                     | 285                                 |
| Weight kg (approx.)                         | 23                                  |
| Water selection point                       | Stainless steel illuminated buttons |
| mil P. S. C. I. I. Si v. 1999               |                                     |