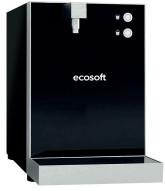

## AQUABOX 45 CS FOR RESTAURAUNTS

The AQUABOX 45 CS has been engineered from high-quality materials by elegant lines that make it ideal for areas where design is important.

The dispenser is robust, reliable over time and meets the highest standards in terms of performance, reliability and product quality.

### **KEY FEATURES**

- 2 types of water: cold and sparkling
- Chilling capacity 45 liters per hour
- Freestanding or countertop model
- Ice bank chilling technology
- Customizing cold water temperature 4-12 °C
- Designed and manufactured in Italy using only the highest quality materials and technology

#### **DESIGN**

AQUABOX 45 CS water dispenser is characterised by a modern, compact and functional design. The glossy surfaces of the front part integrate perfectly with the satin-finish steel ones of the frame, diving the water dispenser an elegant and captivating design, easily adaptable to any environment: restaurant, office o waiting room. Thanks to their compact design, they are easy and versatile to place on the counter and are also available with a matching cabinet.