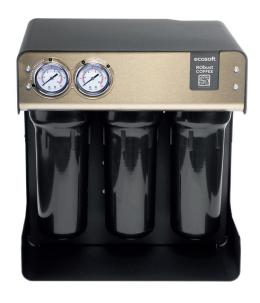

# AQUABOX 45 CS BEST WITH ROBUST COFFEE

- pure water without any contaminants, with magnesium that can improve the taste of beverages
- balanced productivity that is enough to serve restaurant with up to 30 seats
- tasty water with minerals for drinking
- use Robust Coffee with an AQUABOX 45 and a coffee machine at the same time\*
- easy launch, the same size of the pipe for connecting the ROBUST COFFEE to the dispenser