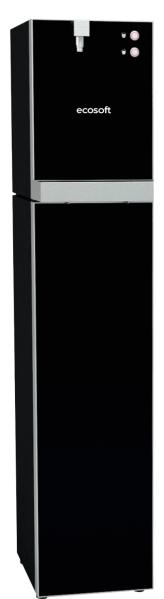

## AQUABOX 45 CS FOR RESTAURAUNTS

The AQUABOX 45 CS has been engineered from high-quality materials by elegant lines that make it ideal for areas where design is important.

The dispenser is robust, reliable over time and meets the highest standards in terms of performance, reliability and product quality.

Tabletop

#### **DESIGN**

AQUABOX 45 CS water dispenser is characterised by a modern, compact and functional design. The glossy surfaces of the front part integrate perfectly with the satin-finish steel ones of the frame, diving the water dispenser an elegant and captivating design, easily adaptable to any environment: restaurant, office o waiting room. Thanks to their compact design, they are easy and versatile to place on the counter and are also available with a matching cabinet.