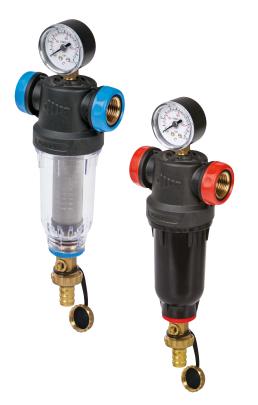

# **KEY FEATURES**

- Compact size, can be mounted in hard-to-reach places
- Easy install with common connectors 1/2" FM & 3/4" M
- Included pressure gauge
- Stainless steel cartridge 80- micron

### The product is completed:

- Set of fittings 2x 1/2" M and 2x 3/4" M
- 1 pressure gauges, for timely flushing
- 80 mic on stainless steel cartridge
- Valve for flushing the filter
- Service wrench

#### **TECHNICAL SPECIFICATION**

|                          | FFNS2P1522 | FFNN2P1522    |  |
|--------------------------|------------|---------------|--|
| Flow rate, m3/hour       | 1.9        |               |  |
| Filtering rating, micron | 80         | 80            |  |
| Working temperature, °C  | +5+45      | +5+80         |  |
| Opeating pressure, bar   | 1.5 - 6.0  | 1.5 - 6.0     |  |
| Dimensions, mm           | 205 x 49 x | 205 x 49 x 84 |  |